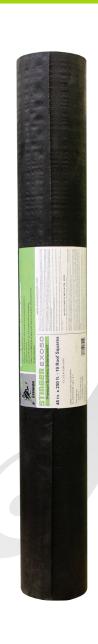

## PREMIUM SYNTHETIC UNDERLAYMENT

| Product Specification |    |         | Test Method |
|-----------------------|----|---------|-------------|
| Roll Width            |    | 48 in.  |             |
| Roll Length           |    | 250 ft. |             |
| Weight Per Square     |    | 2.8 lbs |             |
| Nail Seal Ability     |    | Pass    | ASTM D-1970 |
| Water Transmission    |    | Pass    | ASTM D-4869 |
| Tensile Strength      |    |         | ASTM D-828  |
|                       | MD | 96 lbs  |             |
|                       | CD | 116 lbs |             |
| Tear Strength         |    |         | ASTM D-4533 |
|                       | MD | 58 lbs  |             |
|                       | CD | 77 lbs  |             |
| Pliability            |    | Pass    | ASTM D-226  |
| Water Ponding         |    | Pass    | ASTM D-779  |

## PREMIUM SYNTHETIC UNDERLAYMENT

- 50 year warranty.
- ICC-ES ESR-3905
- Made in the United States.
- Proprietary non-skid additive on both sides for highest slip resistance.
- Light gray color reduces heat and provides cooler working surface.
- 100% polypropylene woven synthetic is stronger than 30#
   felt won't tear off or buckle when wet.
- Class A Fire Rating as an approved Class A prepared roofing assembly.
- Light only 28lbs per roll.
- 10 squares per roll means fewer rolls to carry on the roof.
- UV resistant can be left exposed for up to 6 months.
- Preprinted nailing pattern and overlap lines to speed installation.
- Recommended installation with STINGER® cap tools and cap fasteners, available in collated StaplePac® and NailPac® or HandDrive cap nails.
- Can save up to 50% in labor cost, compared to 30# felt.